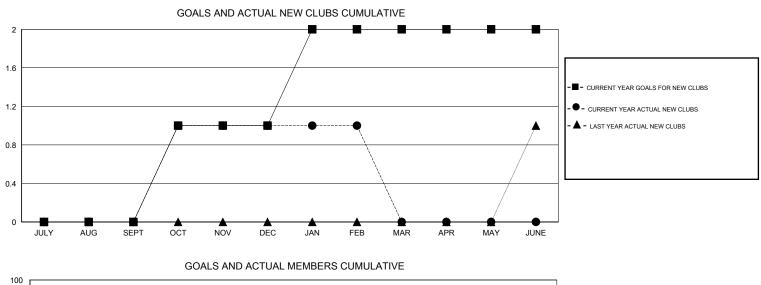

## DANA BIGGS GMT:

|          | CALIFOR |
|----------|---------|
| LUCATION |         |

RNIA  $\mathsf{GMT} \; \mathsf{CA} \; 1$ Clubs Members RESULTS FOR 2013-2014 RESULTS FOR 2013-2014 NEW CLUB ACTUAL NEW ACTUAL ACTUAL NET NEW MEMBER ACTUAL TOTAL ACTUAL ACTUAL NET QUARTER QUARTER GOAL CLUBS DROPPED GAIN/ GOAL MEMBERS DROPPED GAIN/ CLUBS LOSS MEMBERS LOSS ADDED 0 0 0 0 0 81 59 22 JULY/AUG/SEPT JULY/AUG/SEPT 1 0 35 66 53 13 1 1 OCT/NOV/DEC OCT/NOV/DEC 0 0 0 35 48 -33 1 15 JAN/FEB/MAR JAN/FEB/MAR 0 0 0 0 15 0 0 0 APR/MAY/JUNE APR/MAY/JUNE