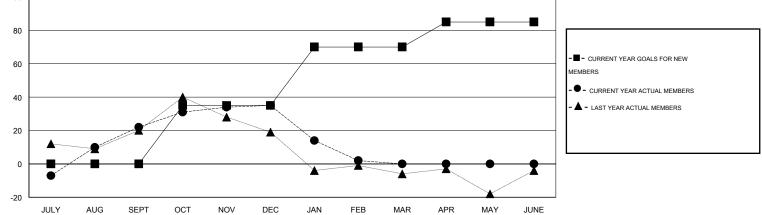

## DANA BIGGS GMT:

|          | CALIFOR |
|----------|---------|
| LUCATION |         |

RNIA  $\mathsf{GMT} \; \mathsf{CA} \; 1$ Clubs Members RESULTS FOR 2013-2014 RESULTS FOR 2013-2014 NEW CLUB ACTUAL NEW ACTUAL ACTUAL NET NEW MEMBER ACTUAL TOTAL ACTUAL ACTUAL NET QUARTER QUARTER GOAL CLUBS DROPPED GAIN/ GOAL MEMBERS DROPPED GAIN/ CLUBS LOSS MEMBERS LOSS ADDED 0 0 0 0 0 81 59 22 JULY/AUG/SEPT JULY/AUG/SEPT 1 0 35 66 53 13 1 1 OCT/NOV/DEC OCT/NOV/DEC 0 0 0 35 48 -33 1 15 JAN/FEB/MAR JAN/FEB/MAR 0 0 0 0 15 0 0 0 APR/MAY/JUNE APR/MAY/JUNE